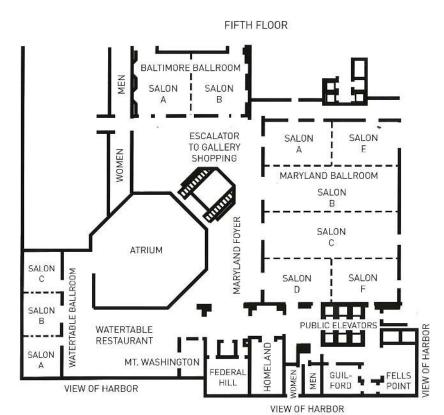

## NGEDA Annual Meeting 21-23 January 2016 Renaissance Baltimore Harborplace Hotel

| Wednesday, 20 January 2016                                              |                                                                                                                                                                                                                                                                                                                                                           |                                                                                         |  |  |  |  |  |  |  |
|-------------------------------------------------------------------------|-----------------------------------------------------------------------------------------------------------------------------------------------------------------------------------------------------------------------------------------------------------------------------------------------------------------------------------------------------------|-----------------------------------------------------------------------------------------|--|--|--|--|--|--|--|
| 1300 - 1800<br>1300 - 1400<br>1400 - 1500<br>1700 - 1800<br>1830 - 1930 | Registration PDCB Meeting (Cmte Mbr Only) Insurance Committee Mtg (Closed) PDCB & Insurance Cmte Meetings NGAUS & Maryland Reception                                                                                                                                                                                                                      | Mt Washington Pride of Baltimore Pride of Baltimore Federal Hill Watertable Ballroom    |  |  |  |  |  |  |  |
| Thursday, 21 January 2016                                               |                                                                                                                                                                                                                                                                                                                                                           |                                                                                         |  |  |  |  |  |  |  |
| 0745 - 0845<br>0800 - 1700<br>0800 - 0850<br>0800 - 0850<br>0900 - 1000 | Grab & Go Breakfast Registration NGEDA 101 for Assn Elected Officers NGEDA 101 for new Assn Exec Directors General Session Call to Order Welcome Invocation Pledge of Allegiance Introductions Agenda Review Minutes of the Last Meeting Corporate Recognition Nominating Committee Report Bylaws Report Audit Report Treasurer's Report Insurance Report | Maryland BA Foyer<br>Mt Washington<br>Federal Hill<br>Pride of Baltimore<br>Maryland BA |  |  |  |  |  |  |  |
| 1000 - 1045                                                             | Coffee Break  Host: AFBA/5-Star Life - Kimo Wong Snack Pack Sponsors:                                                                                                                                                                                                                                                                                     | Maryland BA Foyer                                                                       |  |  |  |  |  |  |  |
|                                                                         | BAE Systems - Don Prewitt Chris Mears & Associates, Inc Chris Mears                                                                                                                                                                                                                                                                                       |                                                                                         |  |  |  |  |  |  |  |
| 1045 - 1100<br>1100 - 1600                                              | General Session  MD Welcome and Hotel Visit Information Hotel Visits                                                                                                                                                                                                                                                                                      | Maryland BA                                                                             |  |  |  |  |  |  |  |
| 1100 - 1400                                                             | CAP Strategy Session (closed) Lunch on your own                                                                                                                                                                                                                                                                                                           | Pride of Baltimore                                                                      |  |  |  |  |  |  |  |
| 1400 - 1600                                                             | Industry Visit to Convention Center                                                                                                                                                                                                                                                                                                                       |                                                                                         |  |  |  |  |  |  |  |