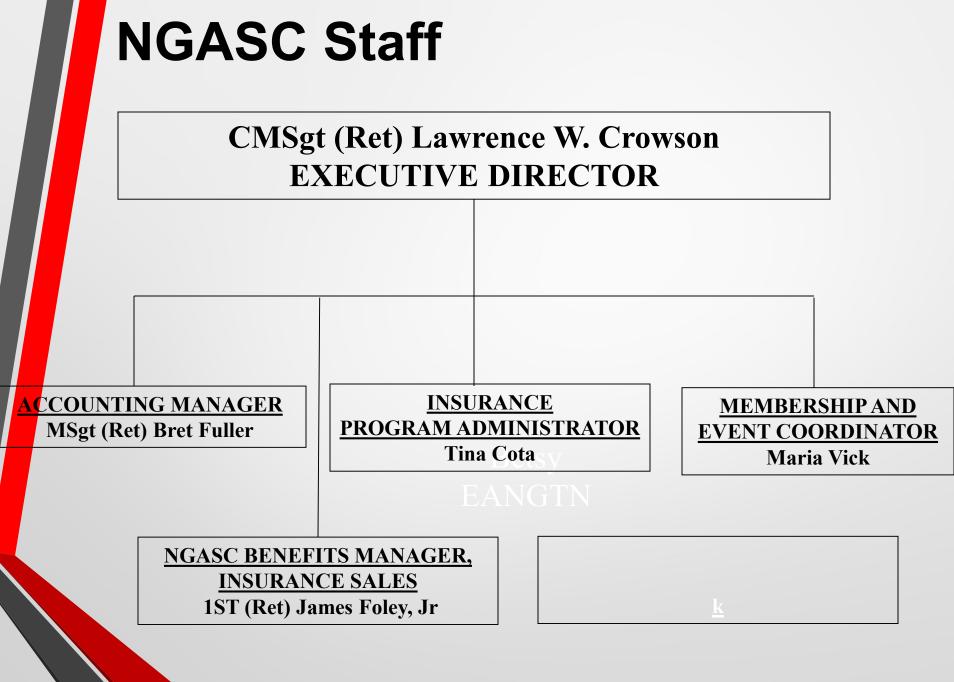

#### **OFFICERS**

- MSG (Ret) Bill Giles, President
- LTC Teddy L. Call, Vice President
- Col Mike Dunkin, *President-Elect*
- CMSgt Steve Shepherd, Chairman, EANGUS
- CSM (Ret) Roger D. Marlowe, Chairman-Elect EANGUS
- Capt Lt Steven Hudson, Secretary
- MSgt (Ret) Steve Meisner, *Treasurer*

#### **IMMEDIATE PAST PRESIDENT**

MAJ Brian Jezewski, Immediate Past President

#### **MEMBERS AT LARGE**

- Lt Col Walter Craig Hummel (2017-2019 (Air)
- MAJ Stephen Brazelton (2017-2019 (Army)
- MAJ Edward Southworth (2015-2017 (Army)
- MAJ Michael Jones (2018-2020 (Army)
- MAJ Joshua Standridge (2018-2020 (Army)
- CMSgt Robert Hartzog (2018-2020 (Air)
- COL (Ret) James Lockemy (2017-2019 (Retired)
- MSG Eddie Eigner (Ret(2016-2018 (Retired)